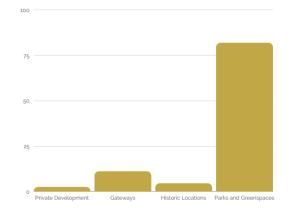

#### Community Arts Survey

Art in Bartow conducted a survey of 200+ people, 90% of whom live or work in Bartow County. When asked "How important are arts and culture to your quality of life?" more than 70% answered "important" or "most important." When asked where they wanted to see public art, overwhelmingly parks and greenspaces won with 81.9 percent of voters selecting it.